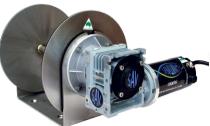

# 550W

200mm drum suited for up to 5.5 metre boats

## 1000W

240mm drum suited for up to 6.5 metre boats

# 1500W

280mm drum suited for up to 8 metre boats

### 2000W

300mm drum suited for up to 10 metre boats

# 3000W

320mm drum suited for up to 20 metre boats

- Australian manufactured
- 12/24 Volt fully sealed motor
- External gland (no terminals)
- No gaps for rope errors
- Oversized high grade gearbox
- Corrosion resistant
- Very low noise (won't scare fish)
- Maintenance free for life