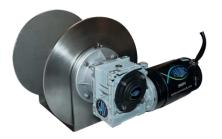

# 550W

200mm drum suited for up to 5.5 metre boats

## 1000W

240mm drum suited for up to 6.5 metre boats

# 1500W

280mm drum suited for up to 8 metre boats

### 2000W

300mm drum suited for up to 10 metre boats

# 3000W

320mm drum suited for up to 20 metre boats

- Australian manufactured
- 12/24 Volt fully sealed motor
- External gland (no terminals)
- No gaps for rope errors
- Oversized high grade gearbox
- Corrosion resistant
- Very low noise (won't scare fish)
- Maintenance free for life