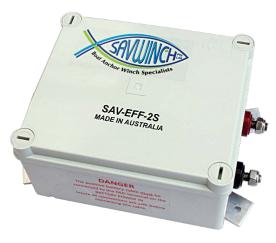

SAV EFF (Electronic Fast Fall Range)

# WORLD FIRST ELECTRONIC FAST FALL

INT Patent No: PCT/AU2012/001294

- Australian manufactured
- Increases motor speed on anchor drop
- Fall as fast as a free fall system
- No mechanical clutch used
- Comes in fully sealed corrosion resistant box
- Can be fitted anytime to your Savwinch