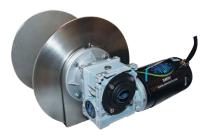

# 550W

200mm drum suited for up to 5.5 metre boats

## 1000W

240mm drum suited for up to 6.5 metre boats

# 1500W

280mm drum suited for up to 8 metre boats

### 2000W

300mm drum suited for up to 10 metre boats

# 3000W

320mm drum suited for up to 20 metre boats

- Australian manufactured
- 12/24 Volt fully sealed motor
- External gland (no terminals)
- No gaps for rope errors
- Oversized high grade gearbox
- Corrosion resistant
- Very low noise (won't scare fish)
- Maintenance free for life