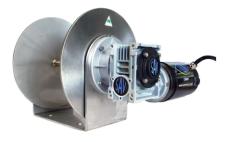

# 550W

200mm drum suited for up to 5.5 metre boats

## 1000W

240mm drum suited for up to 6.5 metre boats

# 1500W

280mm drum suited for up to 8 metre boats

### 2000W

300mm drum suited for up to 10 metre boats

# 3000W

320mm drum suited for up to 20 metre boats

- Australian manufactured
- 12/24 Volt fully sealed motor
- External gland (no terminals)
- No gaps for rope errors
- Oversized high grade gearbox
- Corrosion resistant
- Very low noise (won't scare fish)
- Maintenance free for life