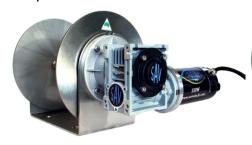

# 550W

200mm drum suited for up to 5.5 metre boats

## 1000W

240mm drum suited for up to 6.5 metre boats

# 1500W

280mm drum suited for up to 8 metre boats

### 2000W

300mm drum suited for up to 10 metre boats

# 3000W

320mm drum suited for up to 20 metre boats

- Australian manufactured
- 12/24 Volt fully sealed motor
- External gland (no terminals)
- No gaps for rope errors
- Oversized high grade gearbox
- Corrosion resistant
- Very low noise (won't scare fish)
- Maintenance free for life