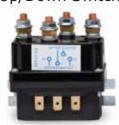

## Savwinch Drum Winch Packages Include The Following

Savwinch Tender Winch

Circuit Breaker

Up/Down Switch

Solenoid

15m X 6mm HMPE Rope with SS Thimble

Add ons: Wireless Remote Control