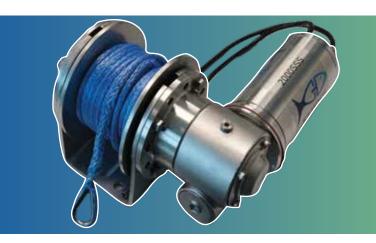

## Savwinch Winch Haulers! Solid Block Patented IP68 Rated Motors

CS RANGE
Powder Coated Steel Motor
Aluminium Gearbox

SSS RANGE
316 Stainless Steel Motor
316 Stainless Steel Gearbox

SS RANGE 316 Stainless Steel Motor Aluminium Gearbox

## **Applications:**

- Trailer
- Winching
- Hauling
- Lifting-Tender
- Davit

The Savwinch Haulers are built to last. Designed and over-engineered by Savwinch. Marine Grade IP68 rated sealed motors and hauling up to 4 tonnes to suit multiple applications.