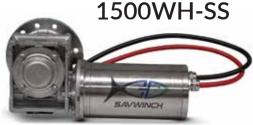

## Savwinch Winch Haulers! Solid Block Patented IP68 Rated Motors

CS RANGE
Powder Coated Steel Motor
Aluminium Gearbox

SSS RANGE
316 Stainless Steel Motor
316 Stainless Steel Gearbox

SS RANGE 316 Stainless Steel Motor Aluminium Gearbox