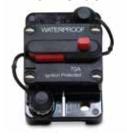

## Savwinch Drum Winch Packages Include The Following

Savwinch Tender Winch

Circuit Breaker

Up/Down Switch

Solenoid

15m X 6mm HMPE Rope with SS Thimble

Add ons: Wireless Remote Control