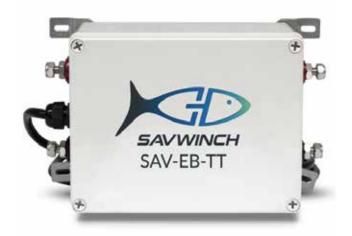

## **SAV-EB-TT BOX**

The SAV-EB-TT is a Pre-wired Electrical box for our Winch Haulers, designed and made in Australia to protect all switching gear that would otherwise be exposed to the elements. All that you will need to do is run the wiring along your application, connect to the winch motor and place the box in a suitable location. As close to the Battery as possible