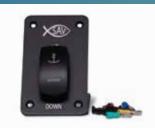

## Savwinch Drum Winch Packages Include The Following

Savwinch Tender Winch

Circuit Breaker

Up/Down Switch

Solenoid

15m X 6mm HMPE Rope with SS Thimble

Add ons: Wireless Remote Control