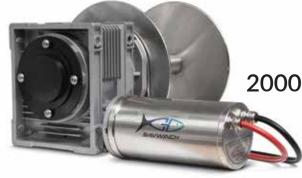

Motor Selections
12v/24v
2000WH-SS 700W
900W
1250W
2000W

Contact Us to find the right Winch Hauler for your application.