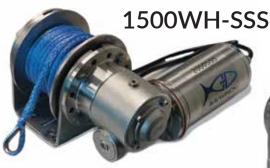

## Savwinch Drum Winch Packages Include The Following

Savwinch Tender Winch

Circuit Breaker

Up/Down Switch

Solenoid

15m X 6mm HMPE Rope with SS Thimble

Add ons: Wireless Remote Control