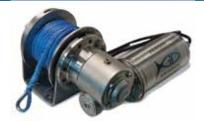

## Savwinch Winch Haulers! Solid Block Patented IP68 Rated Motors

CS RANGE
Powder Coated Steel Motor
Aluminium Gearbox

SSS RANGE
316 Stainless Steel Motor
316 Stainless Steel Gearbox

SS RANGE 316 Stainless Steel Motor Aluminium Gearbox

## **Applications:**

- Trailer
- Winching
- Hauling
- Lifting-Tender
- Davit

The Savwinch Haulers are built to last. Designed and over-engineered by Savwinch. Marine Grade IP68 rated sealed motors and hauling up to 4 tonnes to suit multiple applications.