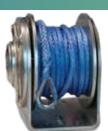

## Savwinch Drum Winch Packages Include The Following

Savwinch Tender Winch

Circuit Breaker

Up/Down Switch

Solenoid

15m X 6mm HMPE Rope with SS Thimble

Add ons: Wireless Remote Control