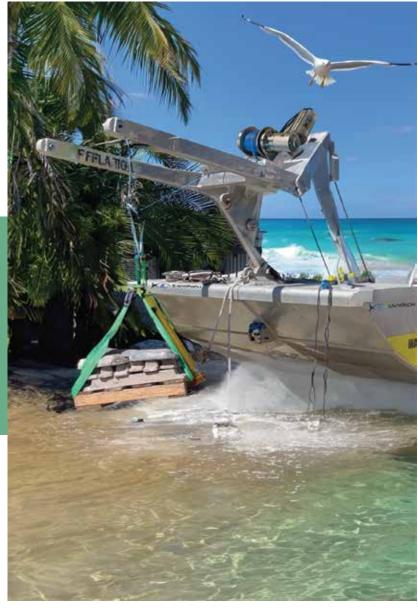

## **Applications:**

- Trailer
- Winching
- Hauling
- Lifting-Tender
- Davit

The Savwinch Haulers are built to last. Designed and over-engineered by Savwinch. Marine Grade IP68 rated sealed motors and hauling up to 4 tonnes to suit multiple applications.